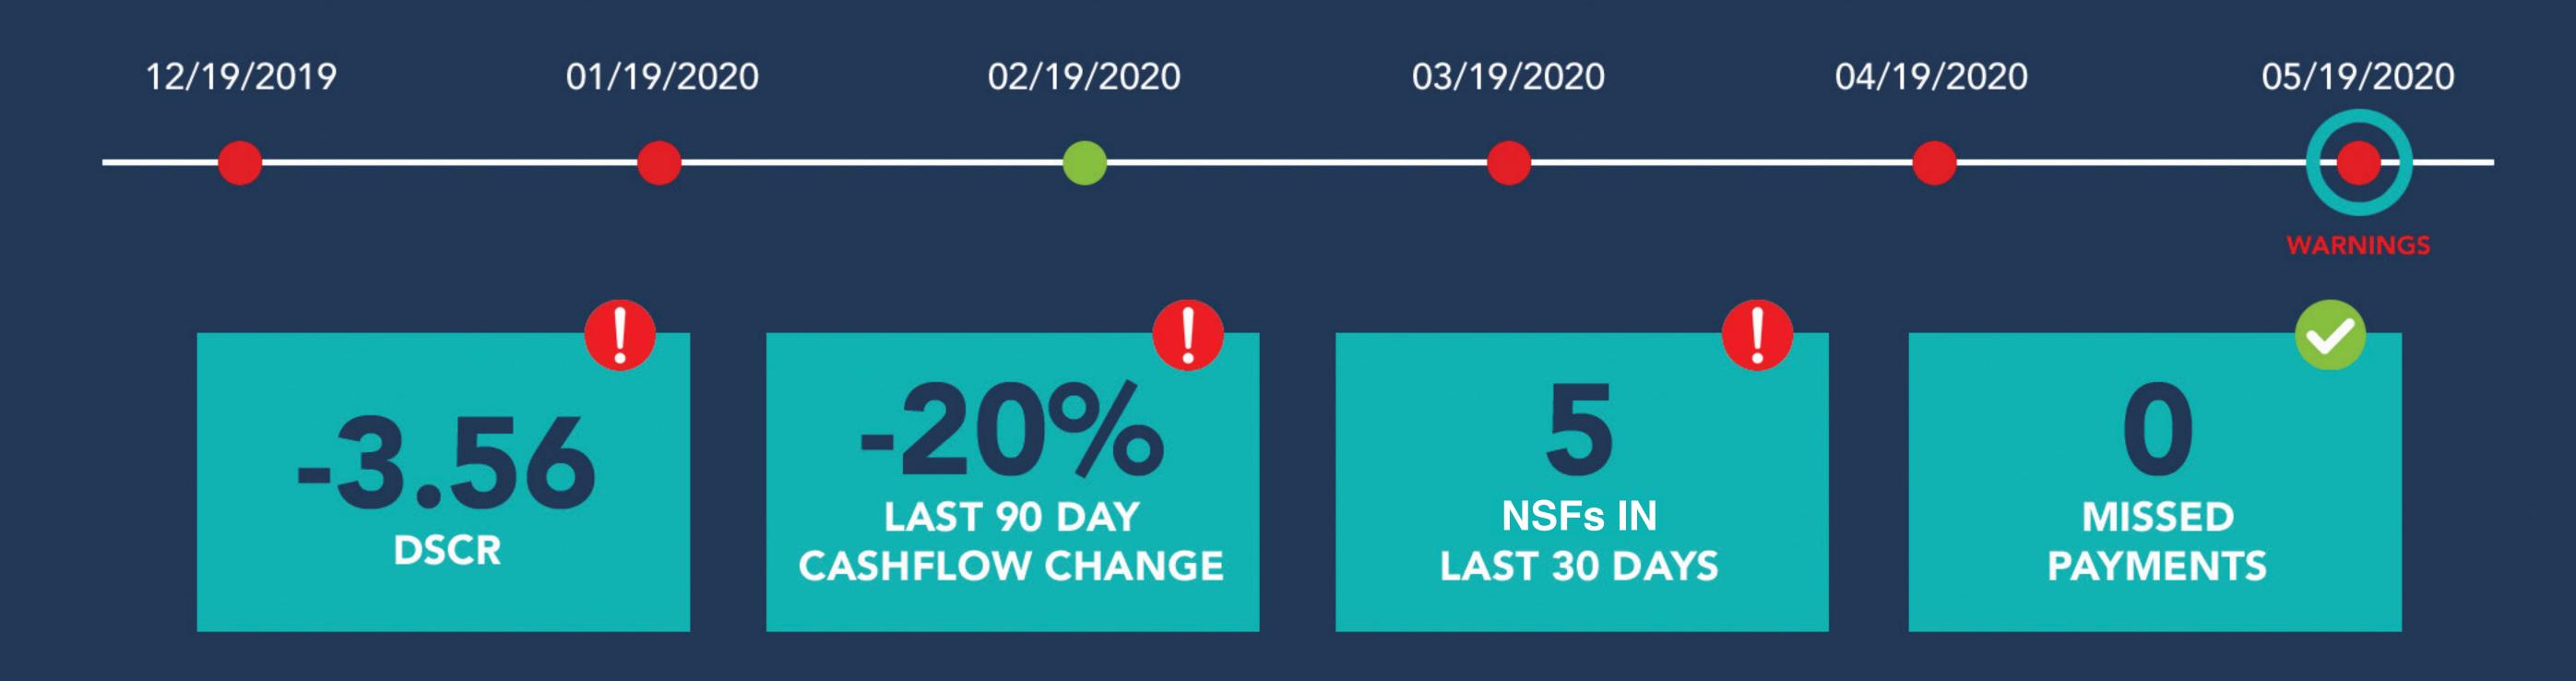

w

## JUDI.Al's Financial Monitoring Solution



### MITIGATE RISK & EXPOSURE

- Automatically calculate ongoing operating cash flow to track performance
- Detect early warning signals to manage future defaults and delinquencies
- Analyze financial health of your portfolio by industry, region, product type, loan size and more



### STREAMLINE ANNUAL REVIEWS

- Instantly calculate risk attributes on current cash flow metrics
- Augment your annual review process by identifying at-risk accounts
- Spend minutes not hours on accounts in good-standing



#### IMPROVE CUSTOMER SERVICE

- Leverage data insights to deepen relationships with your members
- Prioritize and proactively connect with at-risk borrowers
- Provide personalized financial advice to SMB owners

#### RISK INDICATOR DASHBOARD



#### MONTHLY CASH FLOW TRENDS



Reach out to sales@judi.ai to learn more